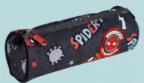

ref. 2100003840

ESTUCHE PORTATODO CILÍNDRICO SPIDERMAN

ref. 2100003834

MOCHILA ESCOLAR MEDIANA 42 CM SPIDERMAN

ref. 2100003822

PLUMIER CON ACCESORIOS SPIDERMAN

ref. 2700000381

PARAGUAS MANUAL PLEGABLE ESCOLAR SPIDERMAN