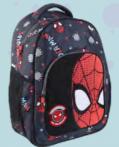

ref. 2100003840

ESTUCHE PORTATODO CILÍNDRICO SPIDERMAN

ref. 2100003834

MOCHILA ESCOLAR MEDIANA 42 CM SPIDERMAN

ref. 2100003822

PLUMIER CON ACCESORIOS SPIDERMAN

ref. 2700000381

PARAGUAS MANUAL PLEGABLE ESCOLAR SPIDERMAN