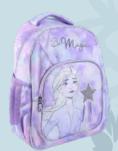

## RETAIL : Frozen

ref. 2100003578

CARPESANO ESCOLAR FROZEN

ref. 2700000266

CARPETA ESCOLAR FROZEN

ref. 2700000251

MOCHILA ESCOLAR GRANDE 44 CM FROZEN II ELSA

ref. 2100003832

MOCHILA ESCOLAR MEDIANA 42 CM FROZEN II ELSA

ref. 2100003826

ESTUCHE PORTATODO 3 COMPARTIMENTOS FROZEN II ELSA

ref. 2100003844

ESTUCHE PORTATODO CILÍNDRICO FROZEN II ELSA

ref. 2100003838

MOCHILA ESCOLAR CARTERONA FROZEN II ELSA