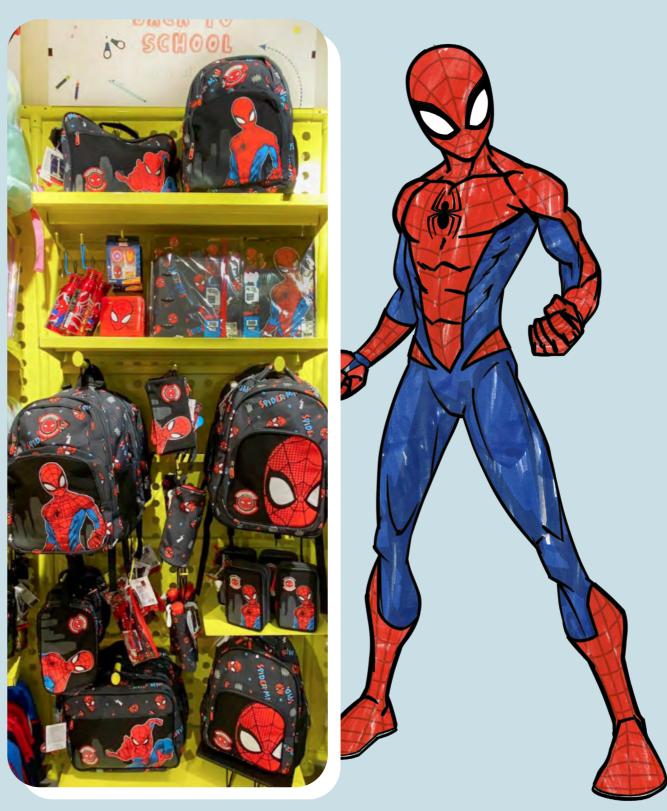

## RETAIL . Spider-man

ref. 2700000261

SET PAPELERÍA **ESCOLAR SPIDERMAN** ref. 2100003571

CARPETA ESCOLAR SPIDERMAN

ref. 2700000246

MOCHILA ESCOLAR CARTERONA SPIDERMAN

ref. 2100003846

**ESTUCHE PORTATODO 3** COMPARTIMENTOS SPIDERMAN

ref. 2100003840

ESTUCHE PORTATODO CILÍNDRICO SPIDERMAN

ref. 2100003834

MOCHILA ESCOLAR MEDIANA 42 CM SPIDERMAN

ref. 2100003822

PLUMIER CON ACCESORIOS SPIDERMAN

ref. 2700000381

PARAGUAS MANUAL PLEGABLE ESCOLAR SPIDERMAN

ref. 2400000660