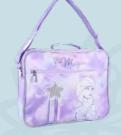

MOCHILA ESCOLAR MEDIANA 42 CM FROZEN II ELSA

ref. 2100003826

ESTUCHE PORTATODO 3 COMPARTIMENTOS FROZEN II ELSA

ref. 2100003844

ESTUCHE PORTATODO CILÍNDRICO FROZEN II ELSA

ref. 2100003838

MOCHILA ESCOLAR CARTERONA FROZEN II ELSA

ref. 2100003850

NECESER ASEO VIAJE FROZEN II ELSA

ref. 2100003856

PLUMIER CON ACCESORIOS FROZEN II

ref. 2700000384

PARAGUAS MANUAL PLEGABLE ESCOLAR FROZEN II

ref. 2400000663