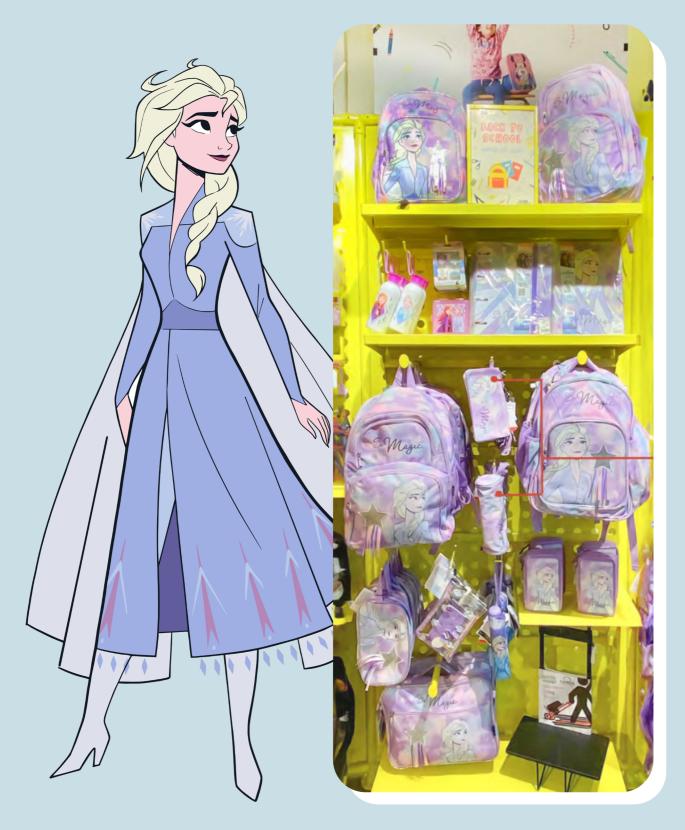

## RETAIL : Frozen

ref. 2100003578

CARPESANO ESCOLAR FROZEN

ref. 2700000266

CARPETA ESCOLAR FROZEN

ref. 2700000251

MOCHILA ESCOLAR GRANDE 44 CM FROZEN II ELSA

ref. 2100003832

MOCHILA ESCOLAR MEDIANA 42 CM FROZEN II ELSA

ref. 2100003826

ESTUCHE PORTATODO 3 COMPARTIMENTOS FROZEN II ELSA

ref. 2100003844

ESTUCHE PORTATODO CILÍNDRICO FROZEN II ELSA

ref. 2100003838

MOCHILA ESCOLAR CARTERONA FROZEN II ELSA

ref. 2100003850

NECESER ASEO VIAJE FROZEN II ELSA

ref. 2100003856

PLUMIER CON ACCESORIOS FROZEN II

ref. 2700000384

PARAGUAS MANUAL PLEGABLE ESCOLAR FROZEN II

ref. 2400000663