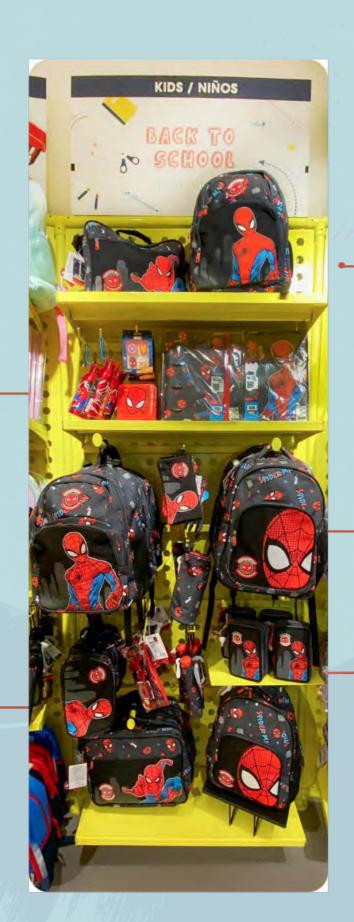

## **Back to School** implantation

## RETAIL . Spider-man

ref. 2700000261

SET PAPELERÍA **ESCOLAR SPIDERMAN** ref. 2100003571

CARPETA ESCOLAR SPIDERMAN

ref. 2700000246

MOCHILA ESCOLAR CARTERONA SPIDERMAN

ref. 2100003846

**ESTUCHE PORTATODO 3** COMPARTIMENTOS SPIDERMAN

ref. 2100003840

ESTUCHE PORTATODO CILÍNDRICO SPIDERMAN

ref. 2100003834

MOCHILA ESCOLAR MEDIANA 42 CM SPIDERMAN

ref. 2100003822

PLUMIER CON ACCESORIOS SPIDERMAN

ref. 2700000381

PARAGUAS MANUAL PLEGABLE ESCOLAR SPIDERMAN